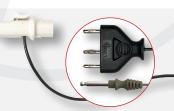

## LiNA **MaxFlow**™

& LiNA MaxFlow™ Endohook

SIV-100 LiNA MaxFlow™ S/I Valve/Handle

SIP-010 10mm probe for LiNA MaxFlow™

3m tubing with 2 spikes/ 1 funnel connector

SIP-005-L-4/-L-8 SIP-005-N-4/-N-8 or SIP-005-S-4/-S-8 5mm monopolar endohook with safety function for LiNA MaxFlow™