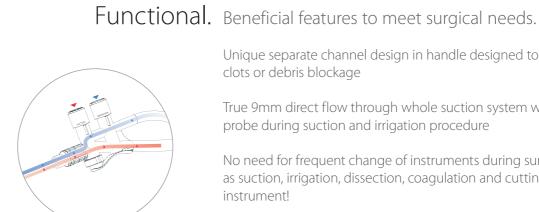

LiNA MaxFlow™ Endohook

Unique separate channel design in handle designed to reduce risk of blood

clots or debris blockage

True 9mm direct flow through whole suction system when using a 10mm probe during suction and irrigation procedure

No need for frequent change of instruments during surgical procedure as suction, irrigation, dissection, coagulation and cutting is all in one instrument!

L-shaped tip Needle tip

Spatula tip

Click-on locking mechanism

Separate channel design

for suction and irrigation for electrosurgery

False air regulator