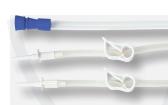

### LiNA **MaxFlow**™ & LiNA MaxFlow™ Endohook

Safe. Designed for suction and irrigation.

Suction probe with relieving eyes and false-air regulator on suction handle designed for procedures where delicate suction is required

LiNA MaxFlow™ Endohook Monopolar endohook with safety function for retraction of electrode tip into cannula.

Versatile. Variety of lengths, electrode tips and surgical applications.

> Suction probe available in 5mm or 10mm, and 5mm extended length (370mm)