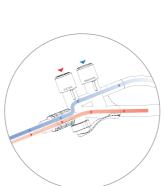

Separate channel design

for suction and irrigation for electrosurgery

False air regulator