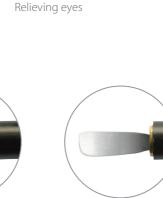

### LiNA **MaxFlow**™ & LiNA MaxFlow™ Endohook

Safe. Designed for suction and irrigation.

Suction probe with relieving eyes and false-air regulator on suction handle designed for procedures where delicate suction is required