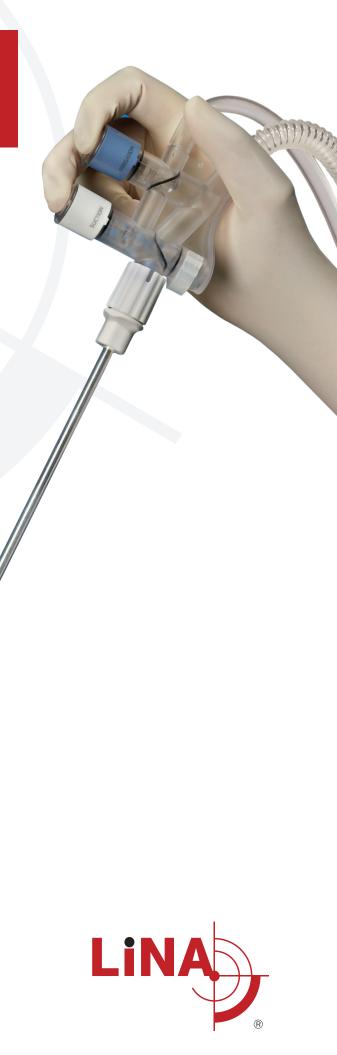

# LiNA MaxFlow™ Endohook

Powerful suction and irrigation system with electrosurgery applications

### LiNA **MaxFlow**™ & LiNA MaxFlow™ Endohook

Safe. Designed for suction and irrigation.

Suction probe with relieving eyes and false-air regulator on suction handle designed for procedures where delicate suction is required

LiNA MaxFlow™ Endohook Monopolar endohook with safety function for retraction of electrode tip into cannula.

Versatile. Variety of lengths, electrode tips and surgical applications.

> Suction probe available in 5mm or 10mm, and 5mm extended length (370mm)

Choice of solely suction and irrigation function or supplement with electrosurgical monopolar accessory provided by LiNA MaxFlow™ Endohook

LiNA MaxFlow™ Endohook

3 different electrode tips on monopolar endohook