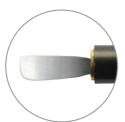

No need for frequent change of instruments during surgical procedure as suction, irrigation, dissection, coagulation and cutting is all in one instrument!

L-shaped tip Needle tip

Spatula tip

Click-on locking mechanism