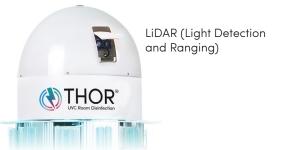

#### STATE-OF-THE-ART LIDAR

Deploying 360° laser with panand-tilt scanning to measure and map a space and its contents to a centimetre accuracy, delivering the specific time to terminally clean an area.

### THOR UVC<sup>®</sup> = ACCURACY LIDAR ROOM MAPPING-WELCOME TO THE NEXT LEVEL

### OF UVC DISINFECTION.

Used extensively in high tech applications, such as NASA for space exploration, LiDAR (Light Detection and Ranging) works by measuring how long a laser takes to reach an object and reflect back to the LiDAR sensor. So accurate is LiDAR that we incorporated it into THOR UVC, and even today, THOR UVC remains the only UVC system on the market that uses this highly advanced technology.