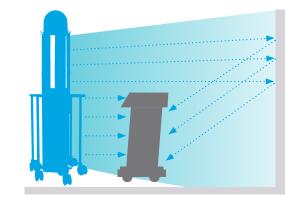

#### Shadows are the enemy of any UVC disinfection solution.

With that in mind, we designed THOR UVC with the most comprehensive shadow reduction technology on the market.

#### New heights for UVC disinfection.

THOR UVC extends from 6cm off the floor to 2.25m ensuring complete floor to ceiling disinfection. THOR UVC's unique patented telescoping feature senses the height of the room eliminating shadows and exposing more of the room to germicidal doses of UVC.

#### When they go high, we go low.

Compared to other UVC competitors, some that start as high as 63cm off the floor, THOR UVC's low slung base starts at 6cm. With the height of the telescoping tower and low base profile, THOR UVC reduces shaded areas from "floor to ceiling".

> THOR UVC's telescoping feature reduces shadows and provides dosage in areas other systems cannot.