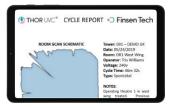

Using LiDAR, THOR UVC maps room and provides the user with a disinfection plan which details the exact time for terminal disinfection. Upon completion of the cycle, THOR UVC sends the disinfection report to the Finsen Tech cloud for instant retrieval in perpetuity, leaving no guesswork for your Infection Control Team and allowing them to plan their time more efficiently.

#### The use of LiDAR in a UVC disinfection system is unprecedented, and we hold the patent on this.

Room mapping reports are displayed on the operators THOR UVC tablet (included).

Designed for today's demanding total room disinfection. www.FinsenTech.com