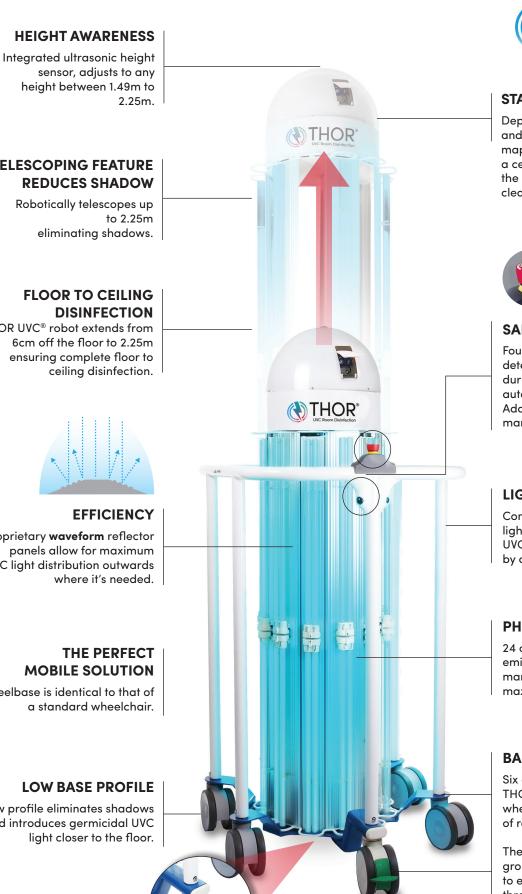

sensor, adjusts to any height between 1.49m to

#### **TELESCOPING FEATURE REDUCES SHADOW**

Robotically telescopes up eliminating shadows.

#### **FLOOR TO CEILING** DISINFECTION

THOR UVC<sup>®</sup> robot extends from 6cm off the floor to 2.25m ensuring complete floor to ceiling disinfection.

#### EFFICIENCY

Proprietary waveform reflector panels allow for maximum UVC light distribution outwards where it's needed.

#### THE PERFECT **MOBILE SOLUTION**

Wheelbase is identical to that of a standard wheelchair.

#### LOW BASE PROFILE

Low profile eliminates shadows and introduces germicidal UVC light closer to the floor.