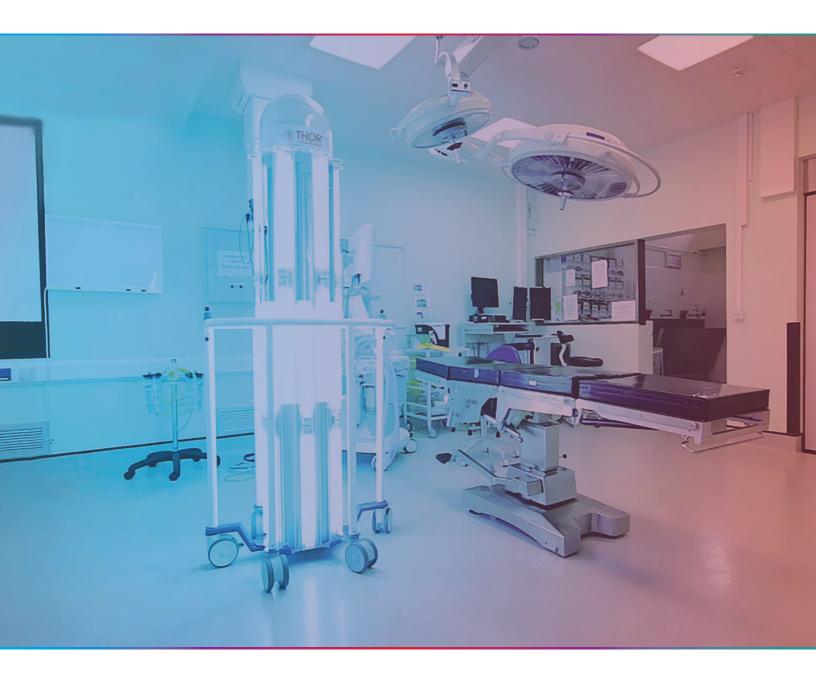

### Introducing THOR UVC<sup>®</sup> A REVOLUTIONARY TOTAL ROOM DISINFECTION ROBOT.

It is used to terminally clean both air and surfaces and will eradicate and eliminate 99.9999% of healthcare associated infections (HAI) in minutes.

THOR UVC has many unique features, it has emitters that go from floor to ceiling eliminating areas of shadow. It is also the only UVC system available worldwide that provides 3 pretreatment room scans, ensuring that the most efficacious disinfection cycle is delivered each and every time.