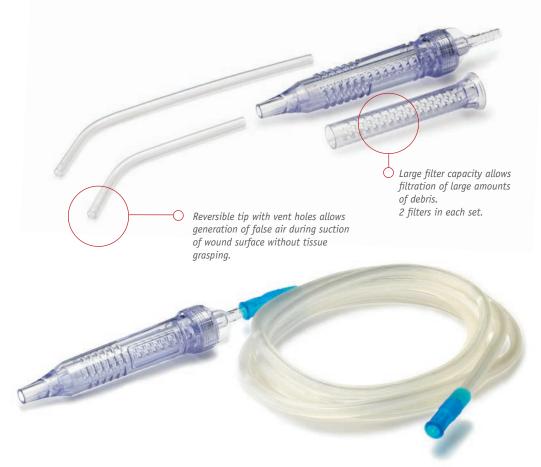

## LiNA OrthoSuction

The LiNA OrthoSuction is designed to remove debris and blood during orthopaedic surgery. The built-in filter in the handle ensures a free flow throughout the suction system. The filter confines bone clips, bone cement, blood clots and other debris likely to cause blocking.

LiNA OrthoSuction comes with both a short and a long flexible suction tip. By reversing the tips you have a choice of four different positions for rapid evacuation of larger debris and fluids from areas such as the femoral shaft. The non-slip handle ensures safe handling during suction.

The LiNA OrthoSuction is useful for surgical procedures where suction of debris and blood is required, e.g. hip or knee surgery.

| Ordering information: |                                                                                                                                                                                                                              | LiNA OrthoSuction 0459 |
|-----------------------|------------------------------------------------------------------------------------------------------------------------------------------------------------------------------------------------------------------------------|------------------------|
| REF.                  | Product                                                                                                                                                                                                                      | Packing                |
| 3650                  | <b>LiNA OrthoSuction</b> - Orthopaedic suction system with 2 filters, 2 x curved tips (short and long) and 2,5m non conductive tubing with 6-8mm connector for collecting bottles. Suction tips can be reversed. Single use. | Box of 10, sterile.    |
| 3655                  | <b>LiNA OrthoSuction</b> – Orthopaedic suction system with 2 filters, 2 x curved tips (short and long). Suction tips can be reversed. Single use.                                                                            | Box of 10, sterile.    |