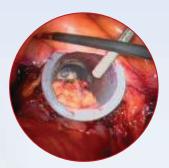

### functional

- Lid with 5mm & 10mm valves Prevents loss of pneumoperitoneum and enables insertion of instruments.
- **Fast and simple laparoscopic suturing technique of the vaginal vault** Delivers a convinient entry and exit for needle and suture and presents the vaginal edges for laparoscopic closure.
- Handle to control tube positioning during procedures

Delivers a convenient entry and exit for needle and suture and presents the vaginal edges for laparoscopic closure of the vaginal vault